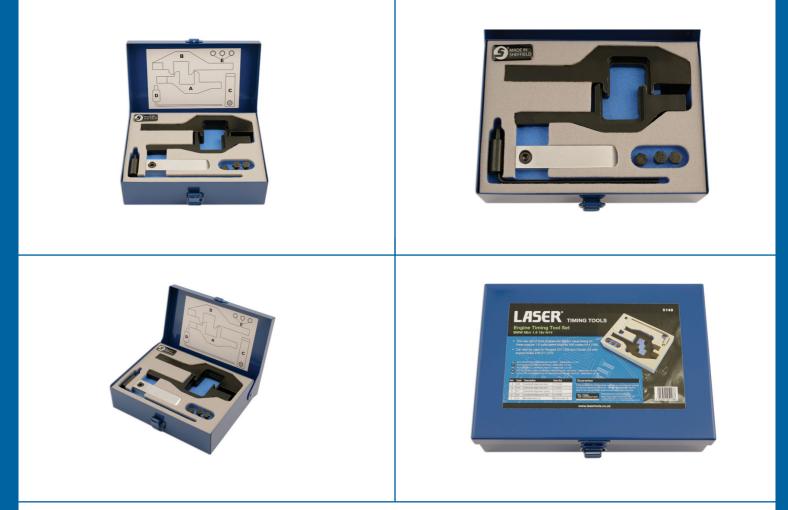

## **Engine Timing Tool - for MINI 1.6**

MINI has developed a pair of engines. The N14 ranges have been developed to give the best performance, economy and emissions possible. This kit has been designed to help replace the timing chain on the N14 engines. These engines are 1.6 turbo charged petrol engines. The tools have been specifically designed to allow the camshaft and crankshaft to be locked in position to correctly check and set the camshaft timing. Note: It may be necessary to use a pre-load tool on the chain tensioner which is not supplied in the kit but is available separately, please see Laser Part No. 5153.

## **Additional Information**

- Applications: MINI 1.6L 16v (2006 2017).
- · Engine codes: MINI N14.
- For chain driven petrol engines.
- If the camchain pre-load tool required, please see Laser Timing Chain Pre-Tensioning Tool, Part No. 5153.
- · Made in Sheffield.