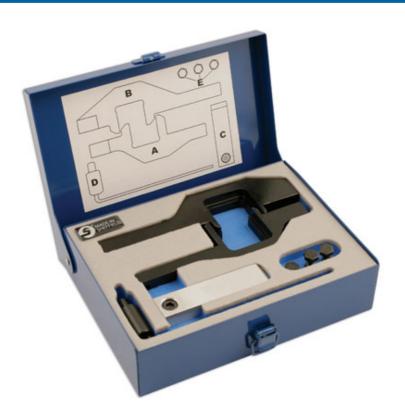

## **Engine Timing Tool - for MINI 1.6**

MINI has developed a pair of engines. The N14 ranges have been developed to give the best performance, economy and emissions possible. This kit has been designed to help replace the timing chain on the N14 engines. These engines are 1.6 turbo charged petrol engines. The tools have been specifically designed to allow the camshaft and crankshaft to be locked in position to correctly check and set the camshaft timing. Note: It may be necessary to use a pre-load tool on the chain tensioner which is not supplied in the kit but is available separately, please see Laser Part No. 5153.

## **Additional Information**

- Applications: MINI 1.6L 16v (2006 2017).
- · Engine codes: MINI N14.
- For chain driven petrol engines.
- If the camchain pre-load tool required, please see Laser Timing Chain Pre-Tensioning Tool, Part No. 5153.
- · Made in Sheffield.